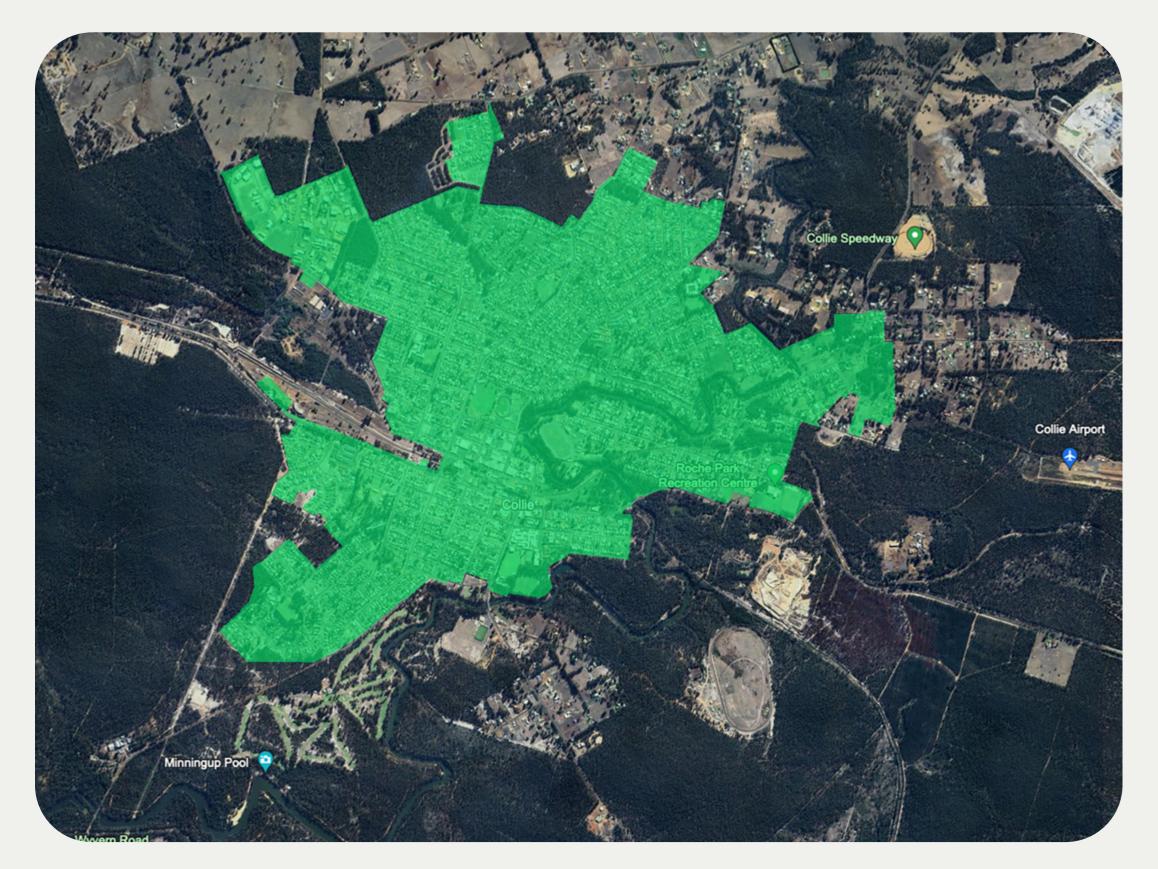

## NBN® BUSINESS FIBRE ZONE INDICATIVE MAP COLLIE AND SURROUNDS

Please note: This map is indicative in nature and should only be used as a guide. You should make your own inquiries as to the currency, accuracy and completeness of the information herein. In particular, in order to find out if a specific address is available for the nbn<sup>®</sup> Business Fibre Initiative contact your service provider or visit nbn.com.au/businessfibre. ©2024 nbn co Itd. 'nbn', 'business nbn<sup>®</sup> and other nbn<sup>®</sup> logos are trade marks of nbn co Itd | ABN 86 136 533 741

The nbn® Business Fibre Initiative is available to businesses right across the country.

The areas highlighted on this map, are part of an nbn<sup>®</sup> Business Fibre Zone that is eligible for business nbn<sup>®</sup> Enterprise Ethernet.

To find out more about the Fibre Initiative contact your service provider, or visit: **nbn.com.au/businessfibre** 

nbn® Business Fibre Zone