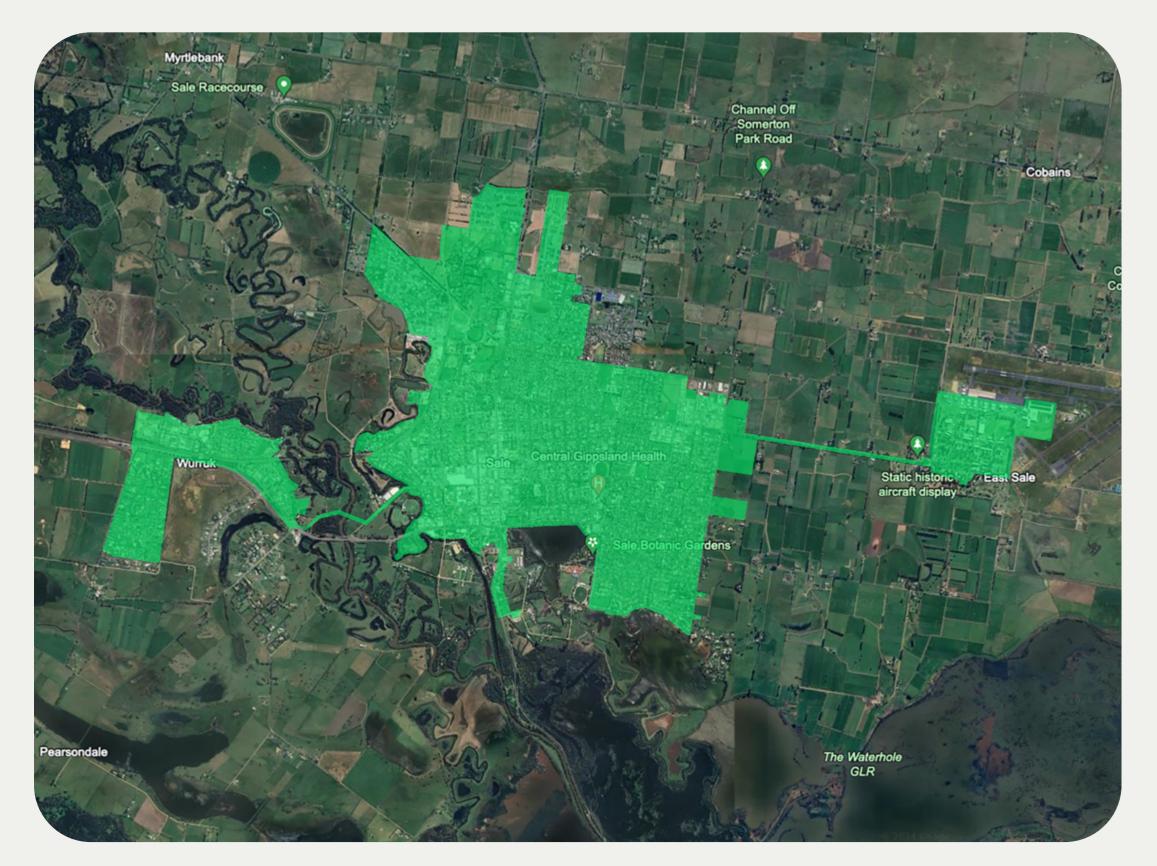

## NBN® BUSINESS FIBRE ZONE INDICATIVE MAP SALE AND SURROUNDS

Please note: This map is indicative in nature and should only be used as a guide. You should make your own inquiries as to the currency, accuracy and completeness of the information herein. In particular, in order to find out if a specific address is available for the nbn<sup>®</sup> Business Fibre Initiative contact your service provider or visit nbn.com.au/businessfibre. ©2024 nbn co ltd. 'nbn', 'business nbn<sup>®</sup>' and other nbn<sup>®</sup> logos are trade marks of nbn co ltd | ABN 86 136 533 741

The nbn® Business Fibre Initiative is available to businesses right across the country.

The areas highlighted on this map, are part of an nbn<sup>®</sup> Business Fibre Zone that is eligible for business nbn<sup>®</sup> Enterprise Ethernet.

To find out more about the Fibre Initiative contact your service provider, or visit: **nbn.com.au/businessfibre** 

nbn® Business Fibre Zone