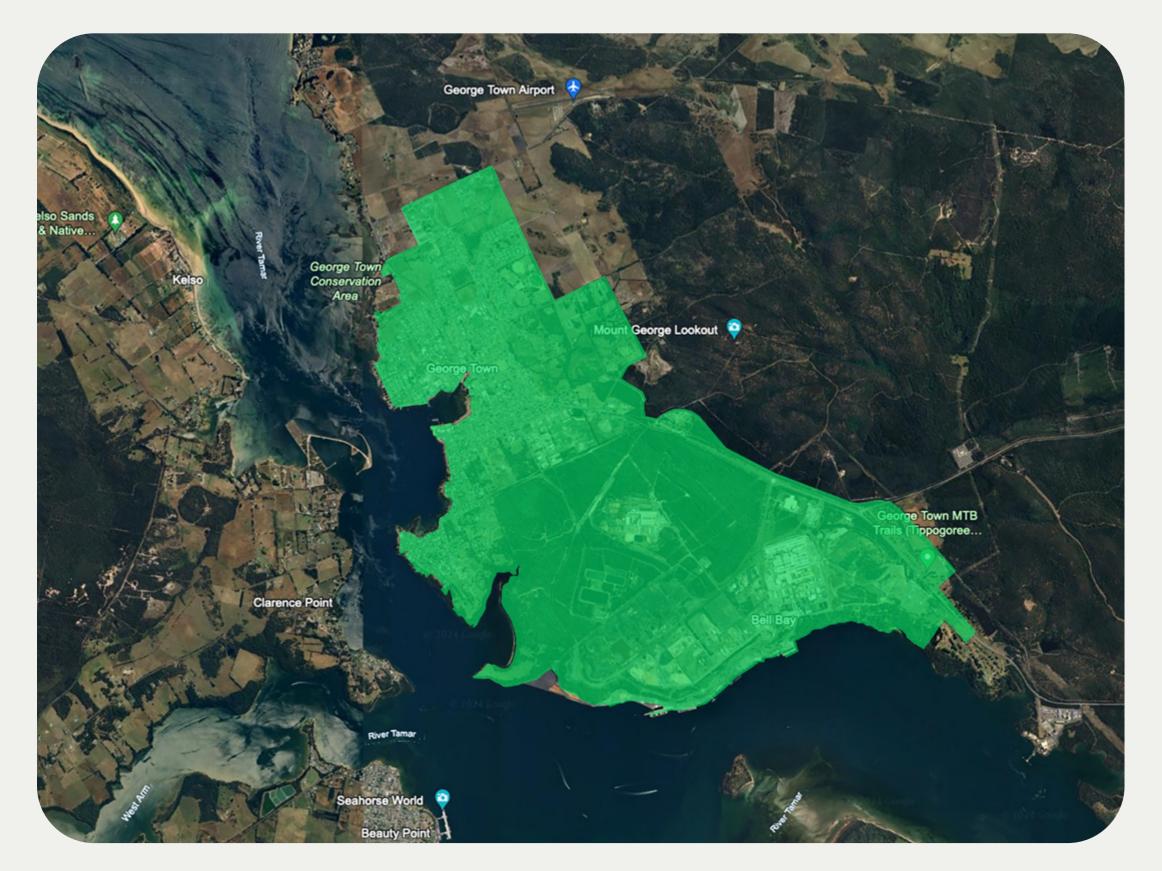

## NBN® BUSINESS FIBRE ZONE INDICATIVE MAP GEORGE TOWN AND SURROUNDS

Please note: This map is indicative in nature and should only be used as a guide. You should make your own inquiries as to the currency, accuracy and completeness of the information herein. In particular, in order to find out if a specific address is available for the nbn<sup>®</sup> Business Fibre Initiative contact your service provider or visit nbn.com.au/businessfibre. ©2024 nbn co Itd. 'nbn', 'business nbn<sup>®</sup>' and other nbn<sup>®</sup> logos are trade marks of nbn co Itd | ABN 86 136 533 741

The nbn® Business Fibre Initiative is available to businesses right across the country.

The areas highlighted on this map, are part of an nbn<sup>®</sup> Business Fibre Zone that is eligible for business nbn<sup>®</sup> Enterprise Ethernet.