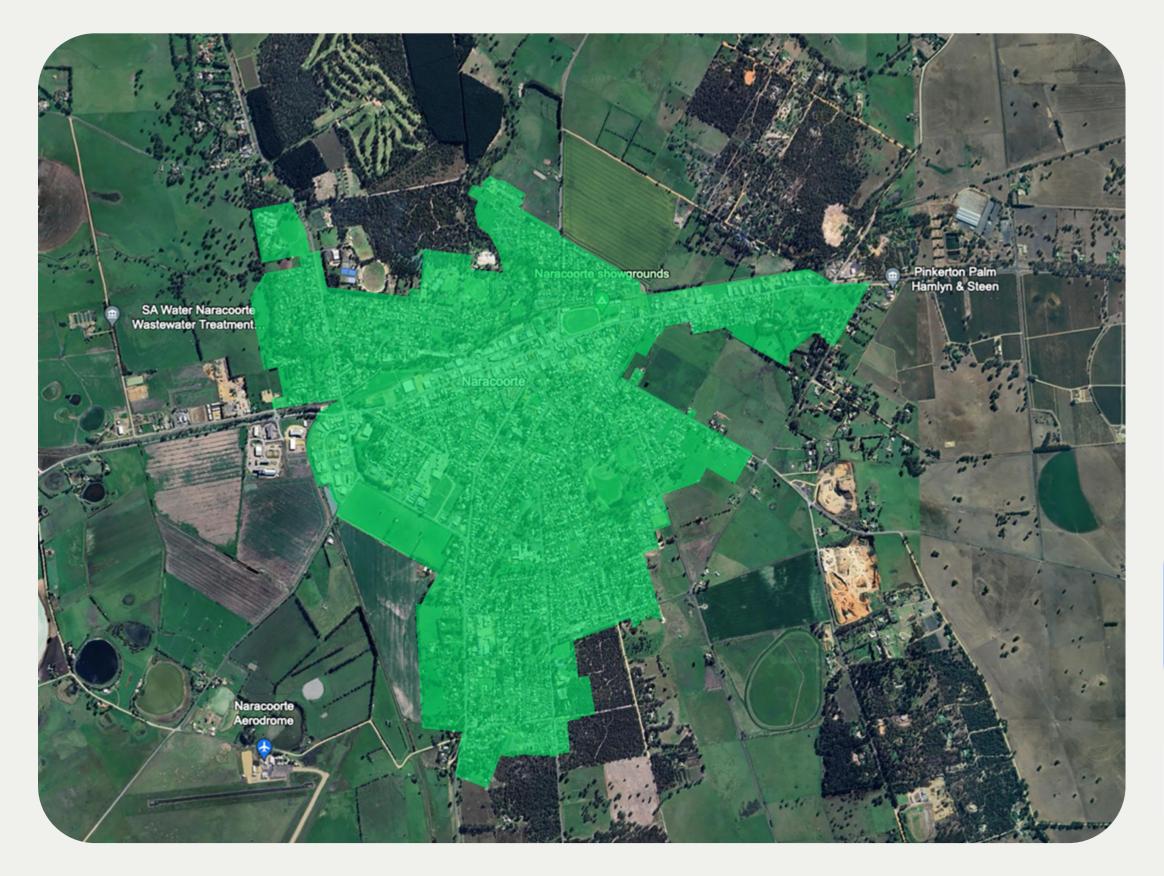

## NBN® BUSINESS FIBRE ZONE INDICATIVE MAP NARACOORTE AND SURROUNDS

Please note: This map is indicative in nature and should only be used as a guide. You should make your own inquiries as to the currency, accuracy and completeness of the information herein. In particular, in order to find out if a specific address is available for the nbn<sup>®</sup> Business Fibre Initiative contact your service provider or visit nbn.com.au/businessfibre. ©2024 nbn co Itd. 'nbn', 'business nbn<sup>®</sup>' and other nbn<sup>®</sup> logos are trade marks of nbn co Itd | ABN 86 136 533 741

The nbn® Business Fibre Initiative is available to businesses right across the country.

The areas highlighted on this map, are part of an nbn<sup>®</sup> Business Fibre Zone that is eligible for business nbn<sup>®</sup> Enterprise Ethernet.