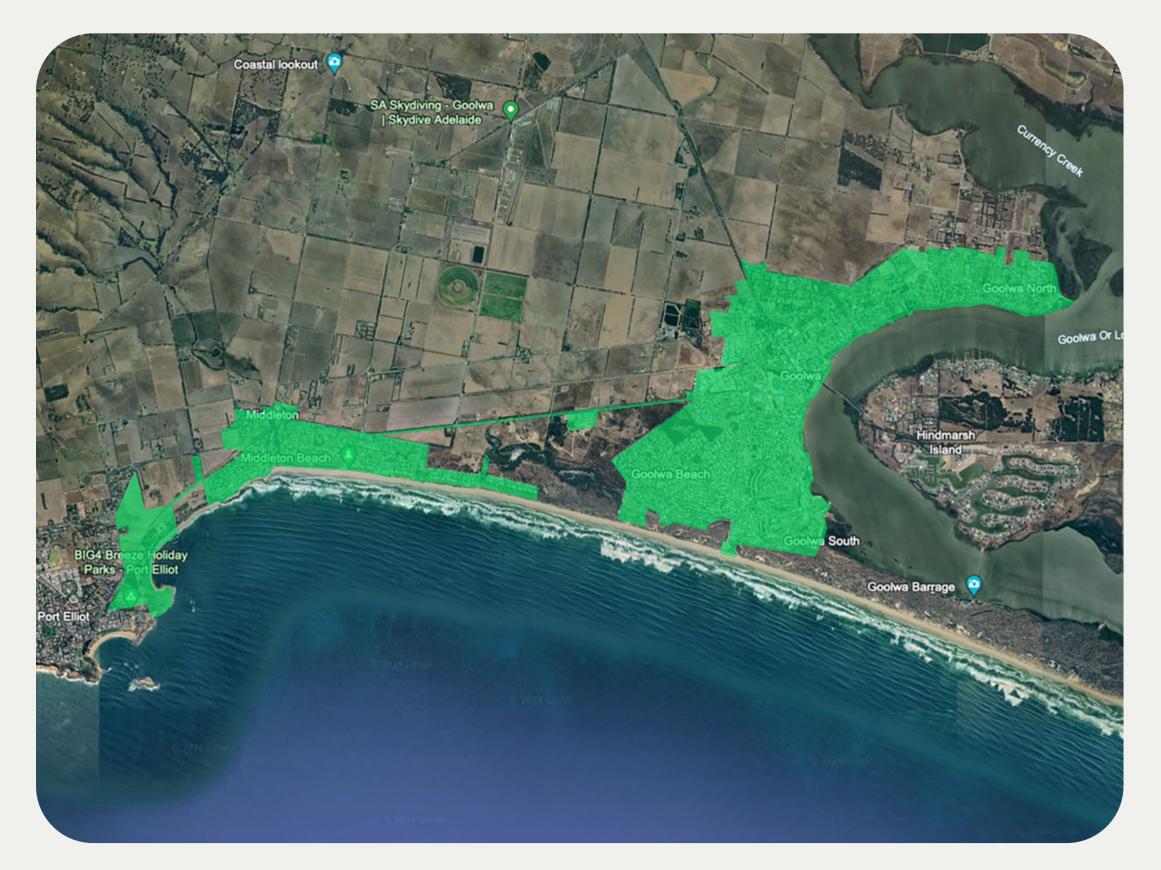

## NBN® BUSINESS FIBRE ZONE INDICATIVE MAP GOOLWA AND SURROUNDS

Please note: This map is indicative in nature and should only be used as a guide. You should make your own inquiries as to the currency, accuracy and completeness of the information herein. In particular, in order to find out if a specific address is available for the nbn<sup>®</sup> Business Fibre Initiative contact your service provider or visit nbn.com.au/businessfibre. ©2024 nbn co ltd. 'nbn', 'business nbn<sup>®</sup>' and other nbn<sup>®</sup> logos are trade marks of nbn co ltd | ABN 86 136 533 741

The nbn® Business Fibre Initiative is available to businesses right across the country.

The areas highlighted on this map, are part of an nbn<sup>®</sup> Business Fibre Zone that is eligible for business nbn<sup>®</sup> Enterprise Ethernet.

Adjacent or nearby BFZ's may include:

• Victor Harbour

To find out more about the Fibre Initiative contact your service provider, or visit: **nbn.com.au/businessfibre** 

nbn<sup>®</sup> Business Fibre Zone