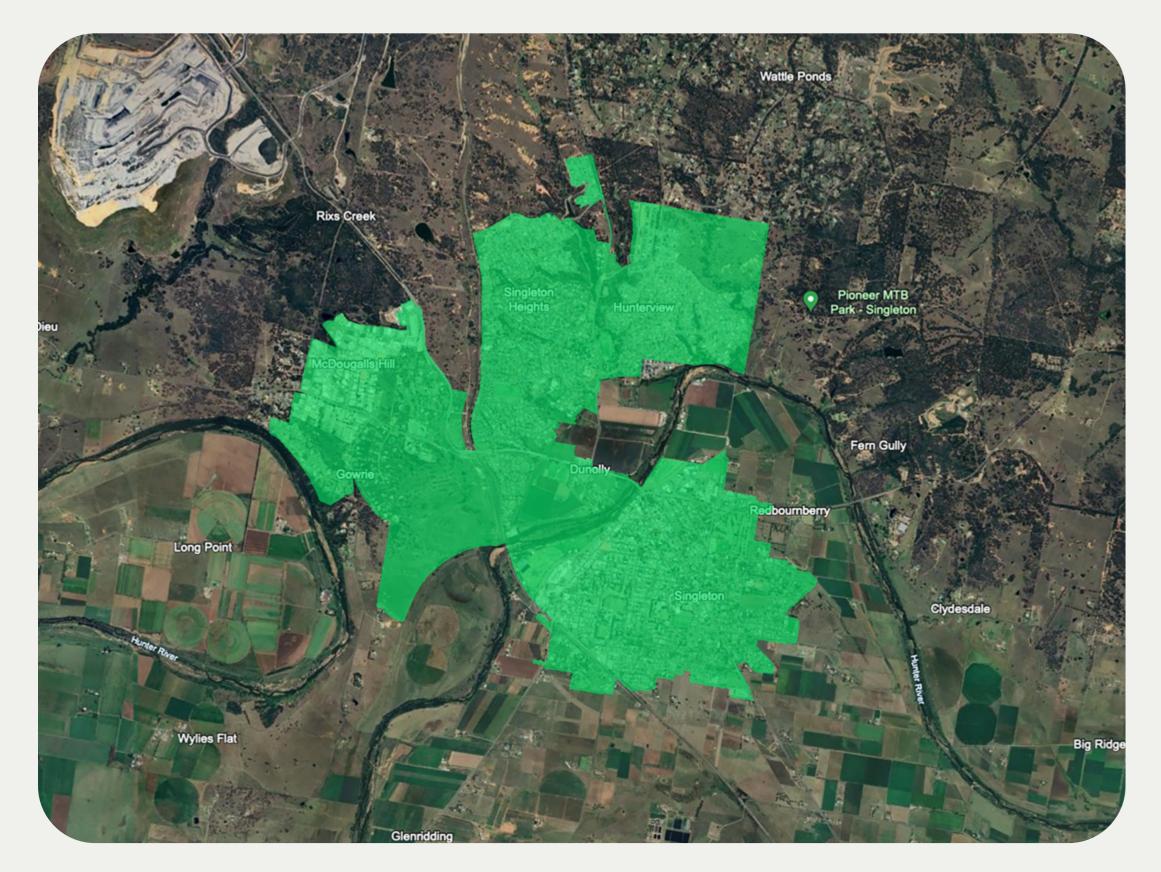

## NBN® BUSINESS FIBRE ZONE INDICATIVE MAP SINGLETON AND SURROUNDS

Please note: This map is indicative in nature and should only be used as a guide. You should make your own inquiries as to the currency, accuracy and completeness of the information herein. In particular, in order to find out if a specific address is available for the nbn<sup>®</sup> Business Fibre Initiative contact your service provider or visit nbn.com.au/businessfibre. ©2024 nbn co Itd. 'nbn', 'business nbn<sup>®</sup>' and other nbn<sup>®</sup> logos are trade marks of nbn co Itd | ABN 86 136 533 741

The nbn® Business Fibre Initiative is available to businesses right across the country.

The areas highlighted on this map, are part of an nbn<sup>®</sup> Business Fibre Zone that is eligible for business nbn<sup>®</sup> Enterprise Ethernet.